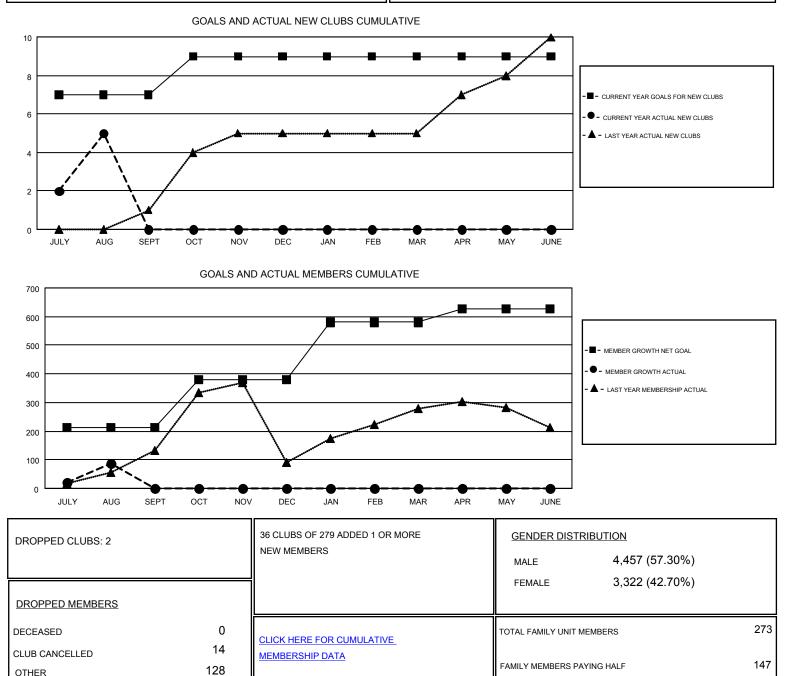

### Results as of: 8/31/2017

#### GMT: TERESA MANN

| GM | Г СА | 5 |
|----|------|---|
|    |      |   |

| Clubs                 |               |           |                       | Members       |                           |                         |                                                    |
|-----------------------|---------------|-----------|-----------------------|---------------|---------------------------|-------------------------|----------------------------------------------------|
| RESULTS FOR 2017-2018 |               |           | RESULTS FOR 2017-2018 |               |                           |                         |                                                    |
| QUARTER               | NEW CLUB GOAL | NEW CLUBS | DROPPED CLUBS         | QUARTER       | MEMBER GROWTH NET<br>GOAL | MEMBER GROWTH<br>ACTUAL | DROPPED<br>MEMBERS ACTUAL<br>(including transfers) |
| JULY/AUG/SEPT         | 7             | 5         | 2                     | JULY/AUG/SEPT | 212                       | 228                     | 142                                                |
| OCT/NOV/DEC           | 2             | 0         | 0                     | OCT/NOV/DEC   | 168                       | 0                       | 0                                                  |
| JAN/FEB/MAR           | 0             | 0         | 0                     | JAN/FEB/MAR   | 200                       | 0                       | 0                                                  |
| APR/MAY/JUNE          | 0             | 0         | 0                     | APR/MAY/JUNE  | 48                        | 0                       | 0                                                  |

TOTAL

142

DUES